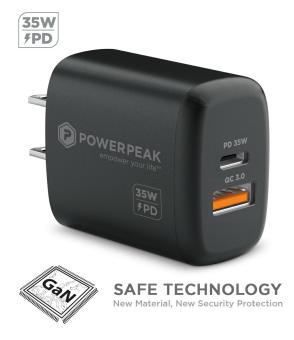

## PowerPeak PD Wall Dual Port Charger 35W - Black

SKU PP-TCDPD-BK

Barcode 814621013246

MSRP \$34.99

## Description

- The latest charging technology, experience the benefits of a PD Ultra-Fast charge with your new PowerPeak Dual Port PD wall charger. This charger intelligently allocates the appropriate power to give your device the optimal and quickest charging speed
- With 35W of power this wall charger allows you to rapidly charge two devices simultaneously.
- Smart Safety; with advanced Smart-iQ technology, your device is fully protected from overcurrent, surge and overheating conditions.
- Rapidly charge your iPhone from 0-50% in approx 25 minutes. Ultra-fast charging is supported on the iPhone 12, 13, 14 15, most smartphones will be fully charged in Under 2 hours.