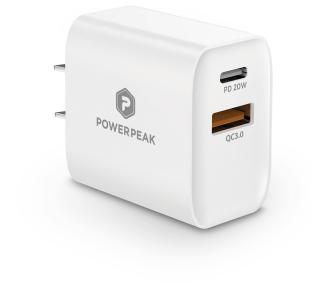

## PowerPeak PD Wall Dual Port Charger 20W - White

| SKU | PP-TCDPD-A |
|-----|------------|
|     |            |

Barcode 814621012058

MSRP \$29.99

## Description

- The latest charging technology, experience the benefits of a PD Ultra-Fast charge with your new PowerPeak Dual Port PD wall charger. This charger intelligently allocates the appropriate power to give your device the optimal and quickest charging speed
- With 20W of power this wall charger allows you to rapidly charge two devices simultaneously.
- Smart Safety; with advanced Smart-iQ technology, your device is fully protected from overcurrent, surge and overheating conditions.
- Rapidly charge your iPhone from 0-50% in approx 30 minutes. Ultra-fast charging is supported on the iPhone 14, 13, 12, iPhone 8/8 Plus, iPhone X/XS, iPhone XR, iPhone XS Max, iPhone 11, 11 Pro and 11 Pro Max, most smartphones will be fully charged in 2 hours.