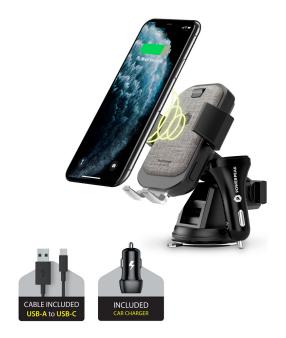

## Description

- The PowerPeak Automatic opening and clamping design which can be operated with one hand and make everything easier and safer. Just place your phone inside the holder, the clamps will close and provide a strong stable hold. A gentle touch on any sides of the quick release buttons, the arms would automatically open. When your phone is fully charged, the wireless car charger will automatically power off and protect the battery of your phone.
- 2-IN-1 Design Combines the Qi Wireless Charger and a car phone holder. Wireless car charger offers fast charging for your phones and save you from the messing with cables and cases while driving.
- No need to remove phone case (most of phone cases in the market except rugged, uneven case.) while charging. The car holder can hold all phones with a width of 60-80mm tightly, which works very well for all QI-enabled phones.
- You have multiple installation of the wireless car charger holder, it can be installed on the windshield, dashboard,table securely with the strong suction cup .The fully 360-degree rotation allows for optimum viewing and easier use of functions, which is the safest way to access your phones systems such as your GPS and phone calls.
- You can get 1 x Qi Wireless Car Charger, 1 x Suction Cup Mount,1 x Air Vent Clip, 1 x Type C Cable (length 1M/3.28FT)